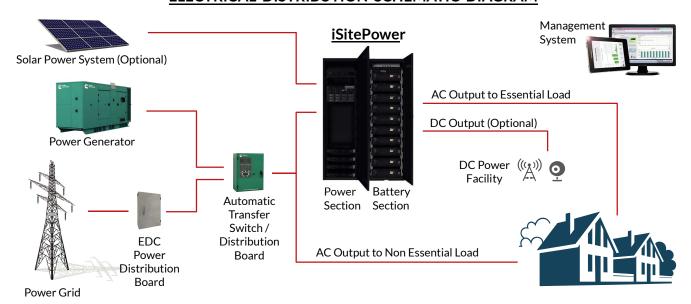

st equipment installation time requirement,
- Minimum emissions,
- The most professional solutions and services.





We are partnering with Huawei, the world's leading supplier of information and communication technology (ICT) infrastructure and smart equipment, to supply and install iSitePower-M and iSitePower-S in Cambodia.

iSitePower-M and iSitePower-S are small hybrid power solutions that integrate power, backup power and power management. It is useful in areas with unreliable power grids. Used in conjunction with diesel generators and photovoltaic systems, also known as PV systems or solar power generation systems, to provide reliable, uninterrupted and stable backup power for factories, apartments, shops and emergency situations.

### **ELECTRICAL DISTRIBUTION SCHEMATIC DIAGRAM**



# **OUR TEAM**

Our Greatest Asset

Our personnel are the cornerstone to our smooth and successful operation.



### Technical

To develop conceptual ideas into engineering design drawings, and then develop into project costing.



### **Operations**

To develop design drawings into reality and to provide engineering support to our clients for the smooth operation.



# Finance And Accounting

To manage cash flow and treasury functions.



### Administrative And Human Resource

To facilitate workflow in the offices and sites.



## Logistics And Procurement

To ensure timely procurement and delivery of quality goods and services, and manage logistics at competitive prices.



# TEAM COMPOSITION

# TATTO LITERAL MARK





# THE MANAGEMENT

of Lotus Green Team



**HONG Leang Y**Managing D