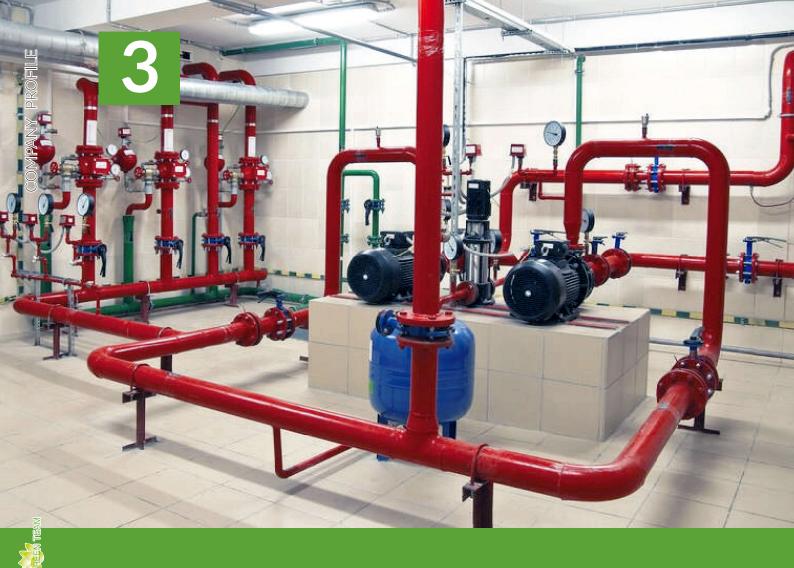

# PLUMBING SYSTEMS

Reliable supply and adequate drainage are essential to any property's water needs.

Cambodia's extreme wet and dry seasons mean that these crucial systems must be planned carefully, implemented effectively and maintained regularly in order to avoid detrimental water system breakdown.

Lotus Green Team provides a diverse range of professional design, engineering, plumbing, and maintenance services that will allows you to sustain your current levels of water handling needs, and also take care of your future demands.

### **PLUMBING SERVICES**

we can provide you with:

Water Supply System (Hot and Cold Water Supply)

Soil and Waste Water System (Soil, Waste, and Air-Vent)

Waste Water Treatment System

Drainage System

**Pump System** 

Fire Fighting System

to learn how we can help you implement and maintain a plumbing system that meets your demands.